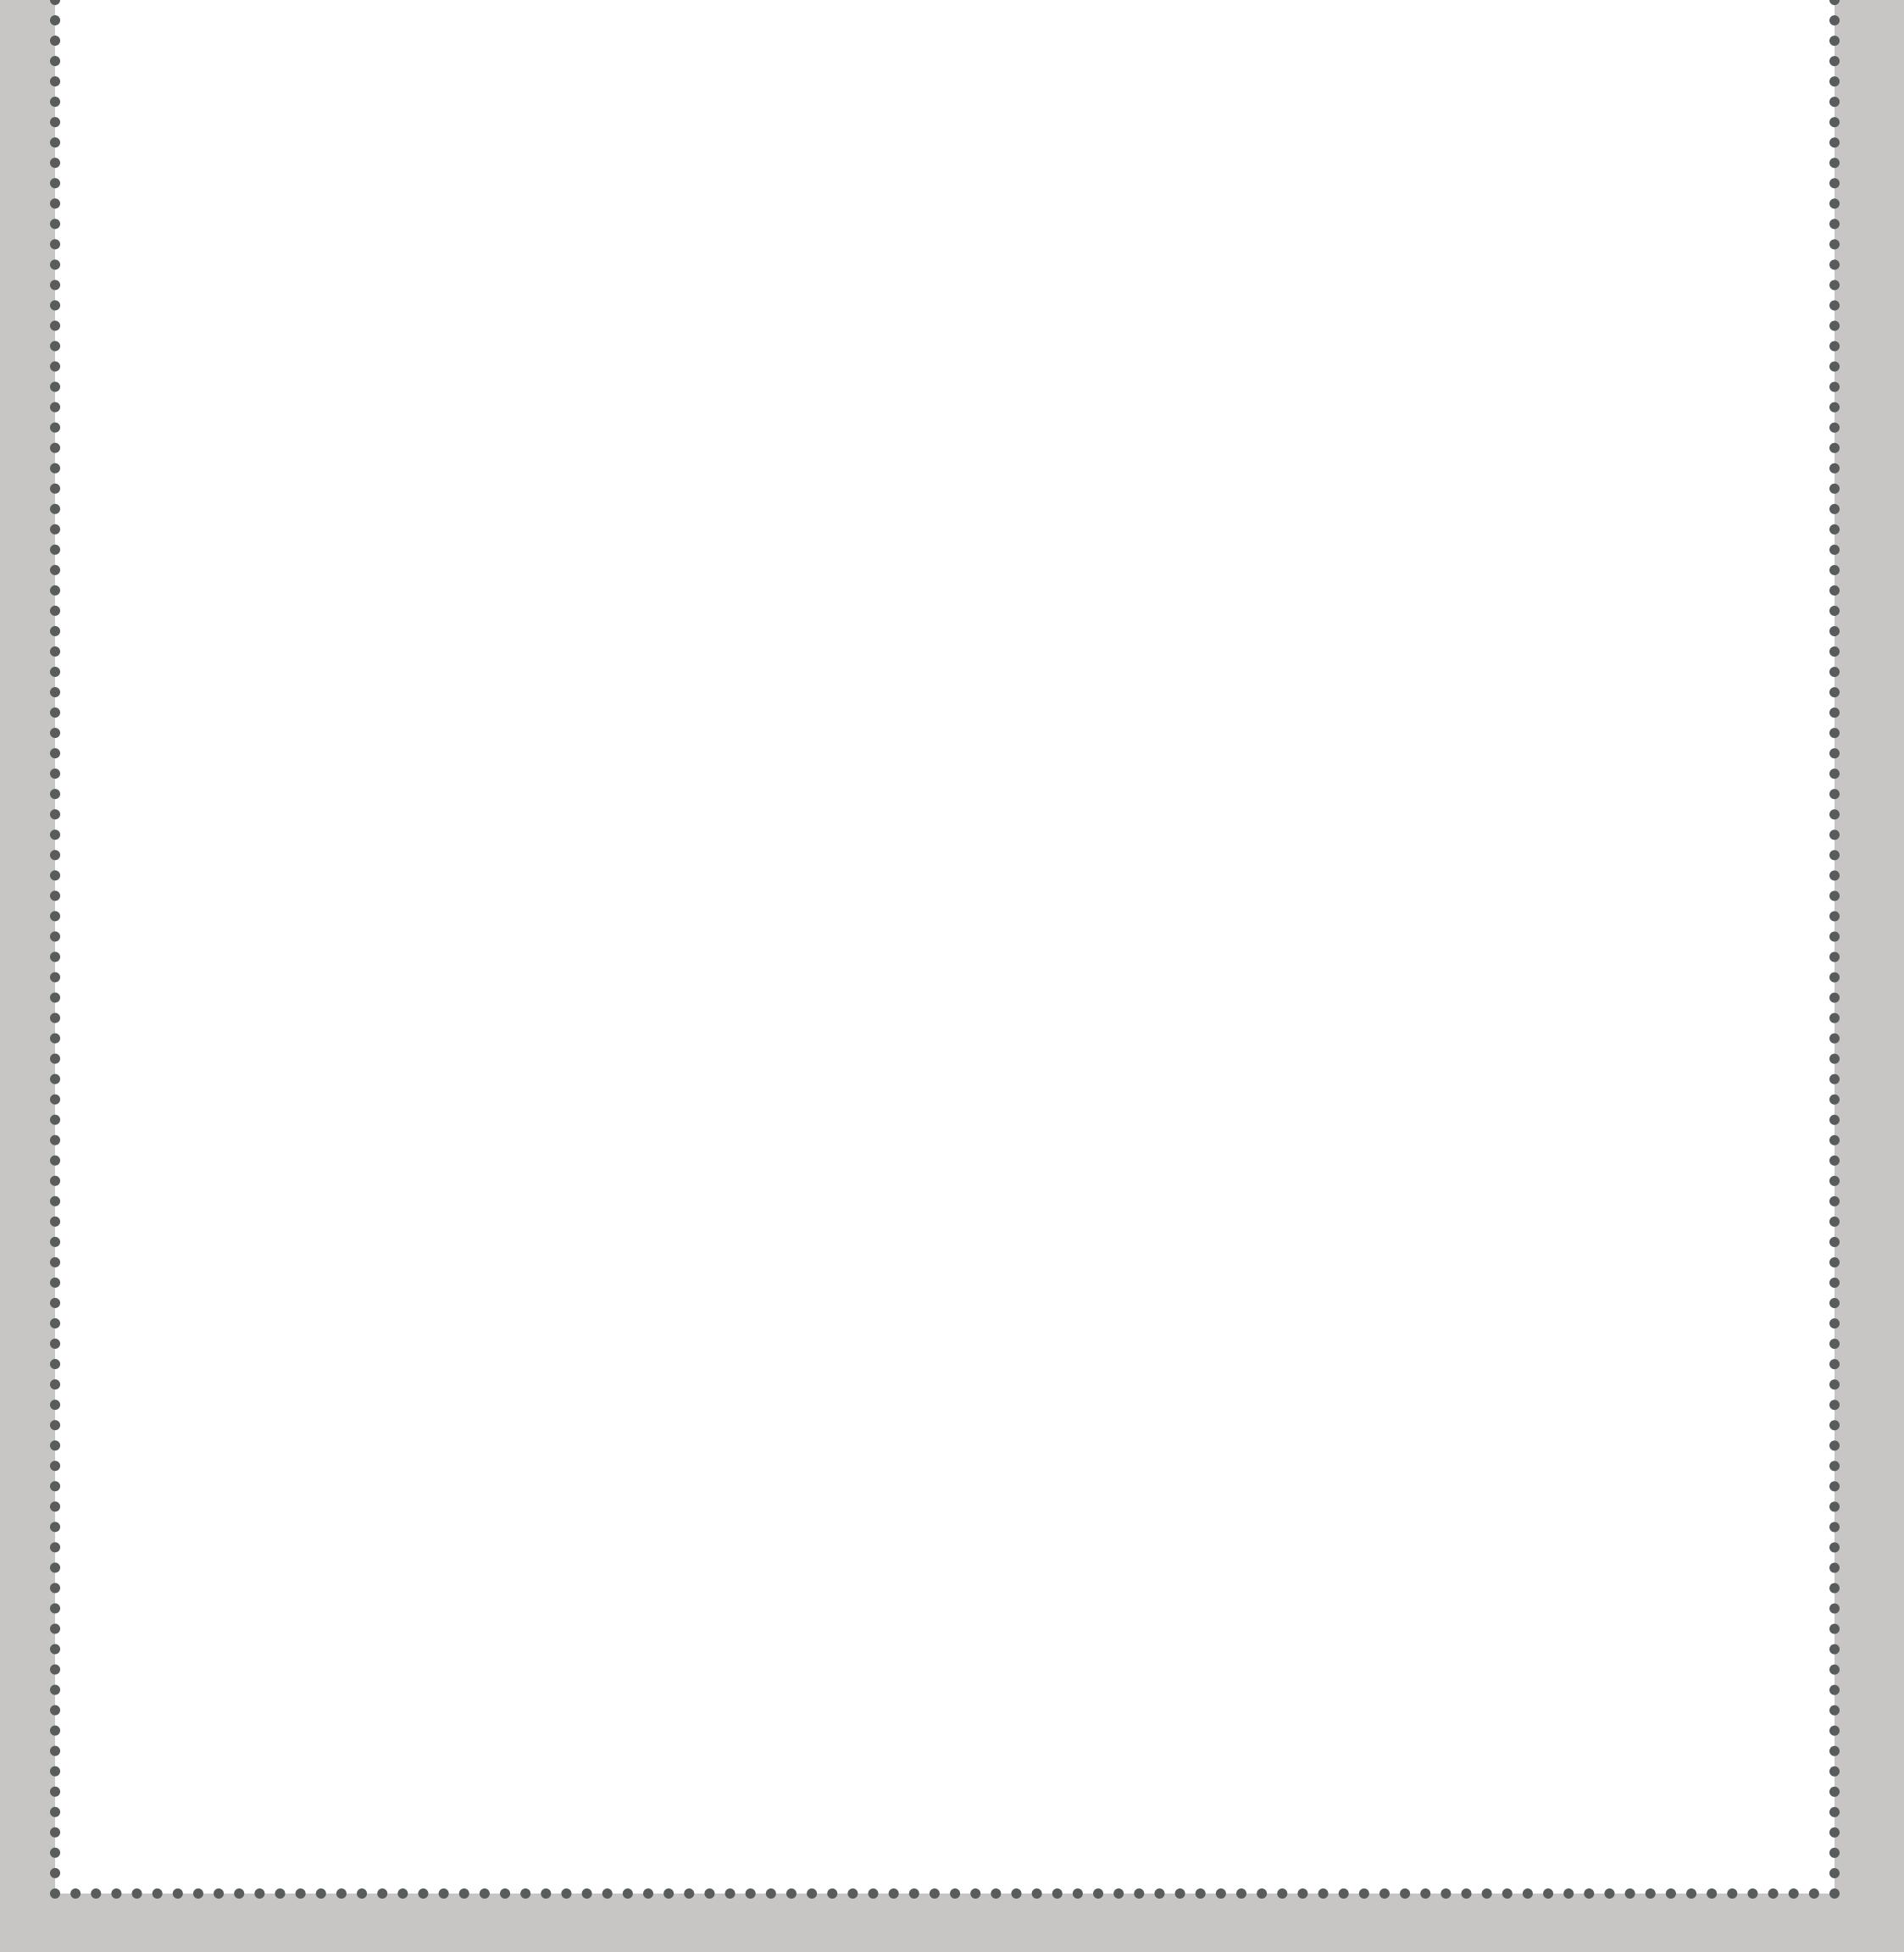

24"x96" Trim Size

22"x94" Safe Area

## **Trim Size: 96"x 24"**

To ensure that there are no white borders on you finished banner make sure any design extends to the edge of the product.

## Safe Area: 94"x22"

Everything inside of this area is safe. Keep all important content within this box.

24"x96" Trim Size

22"x94" Safe Area