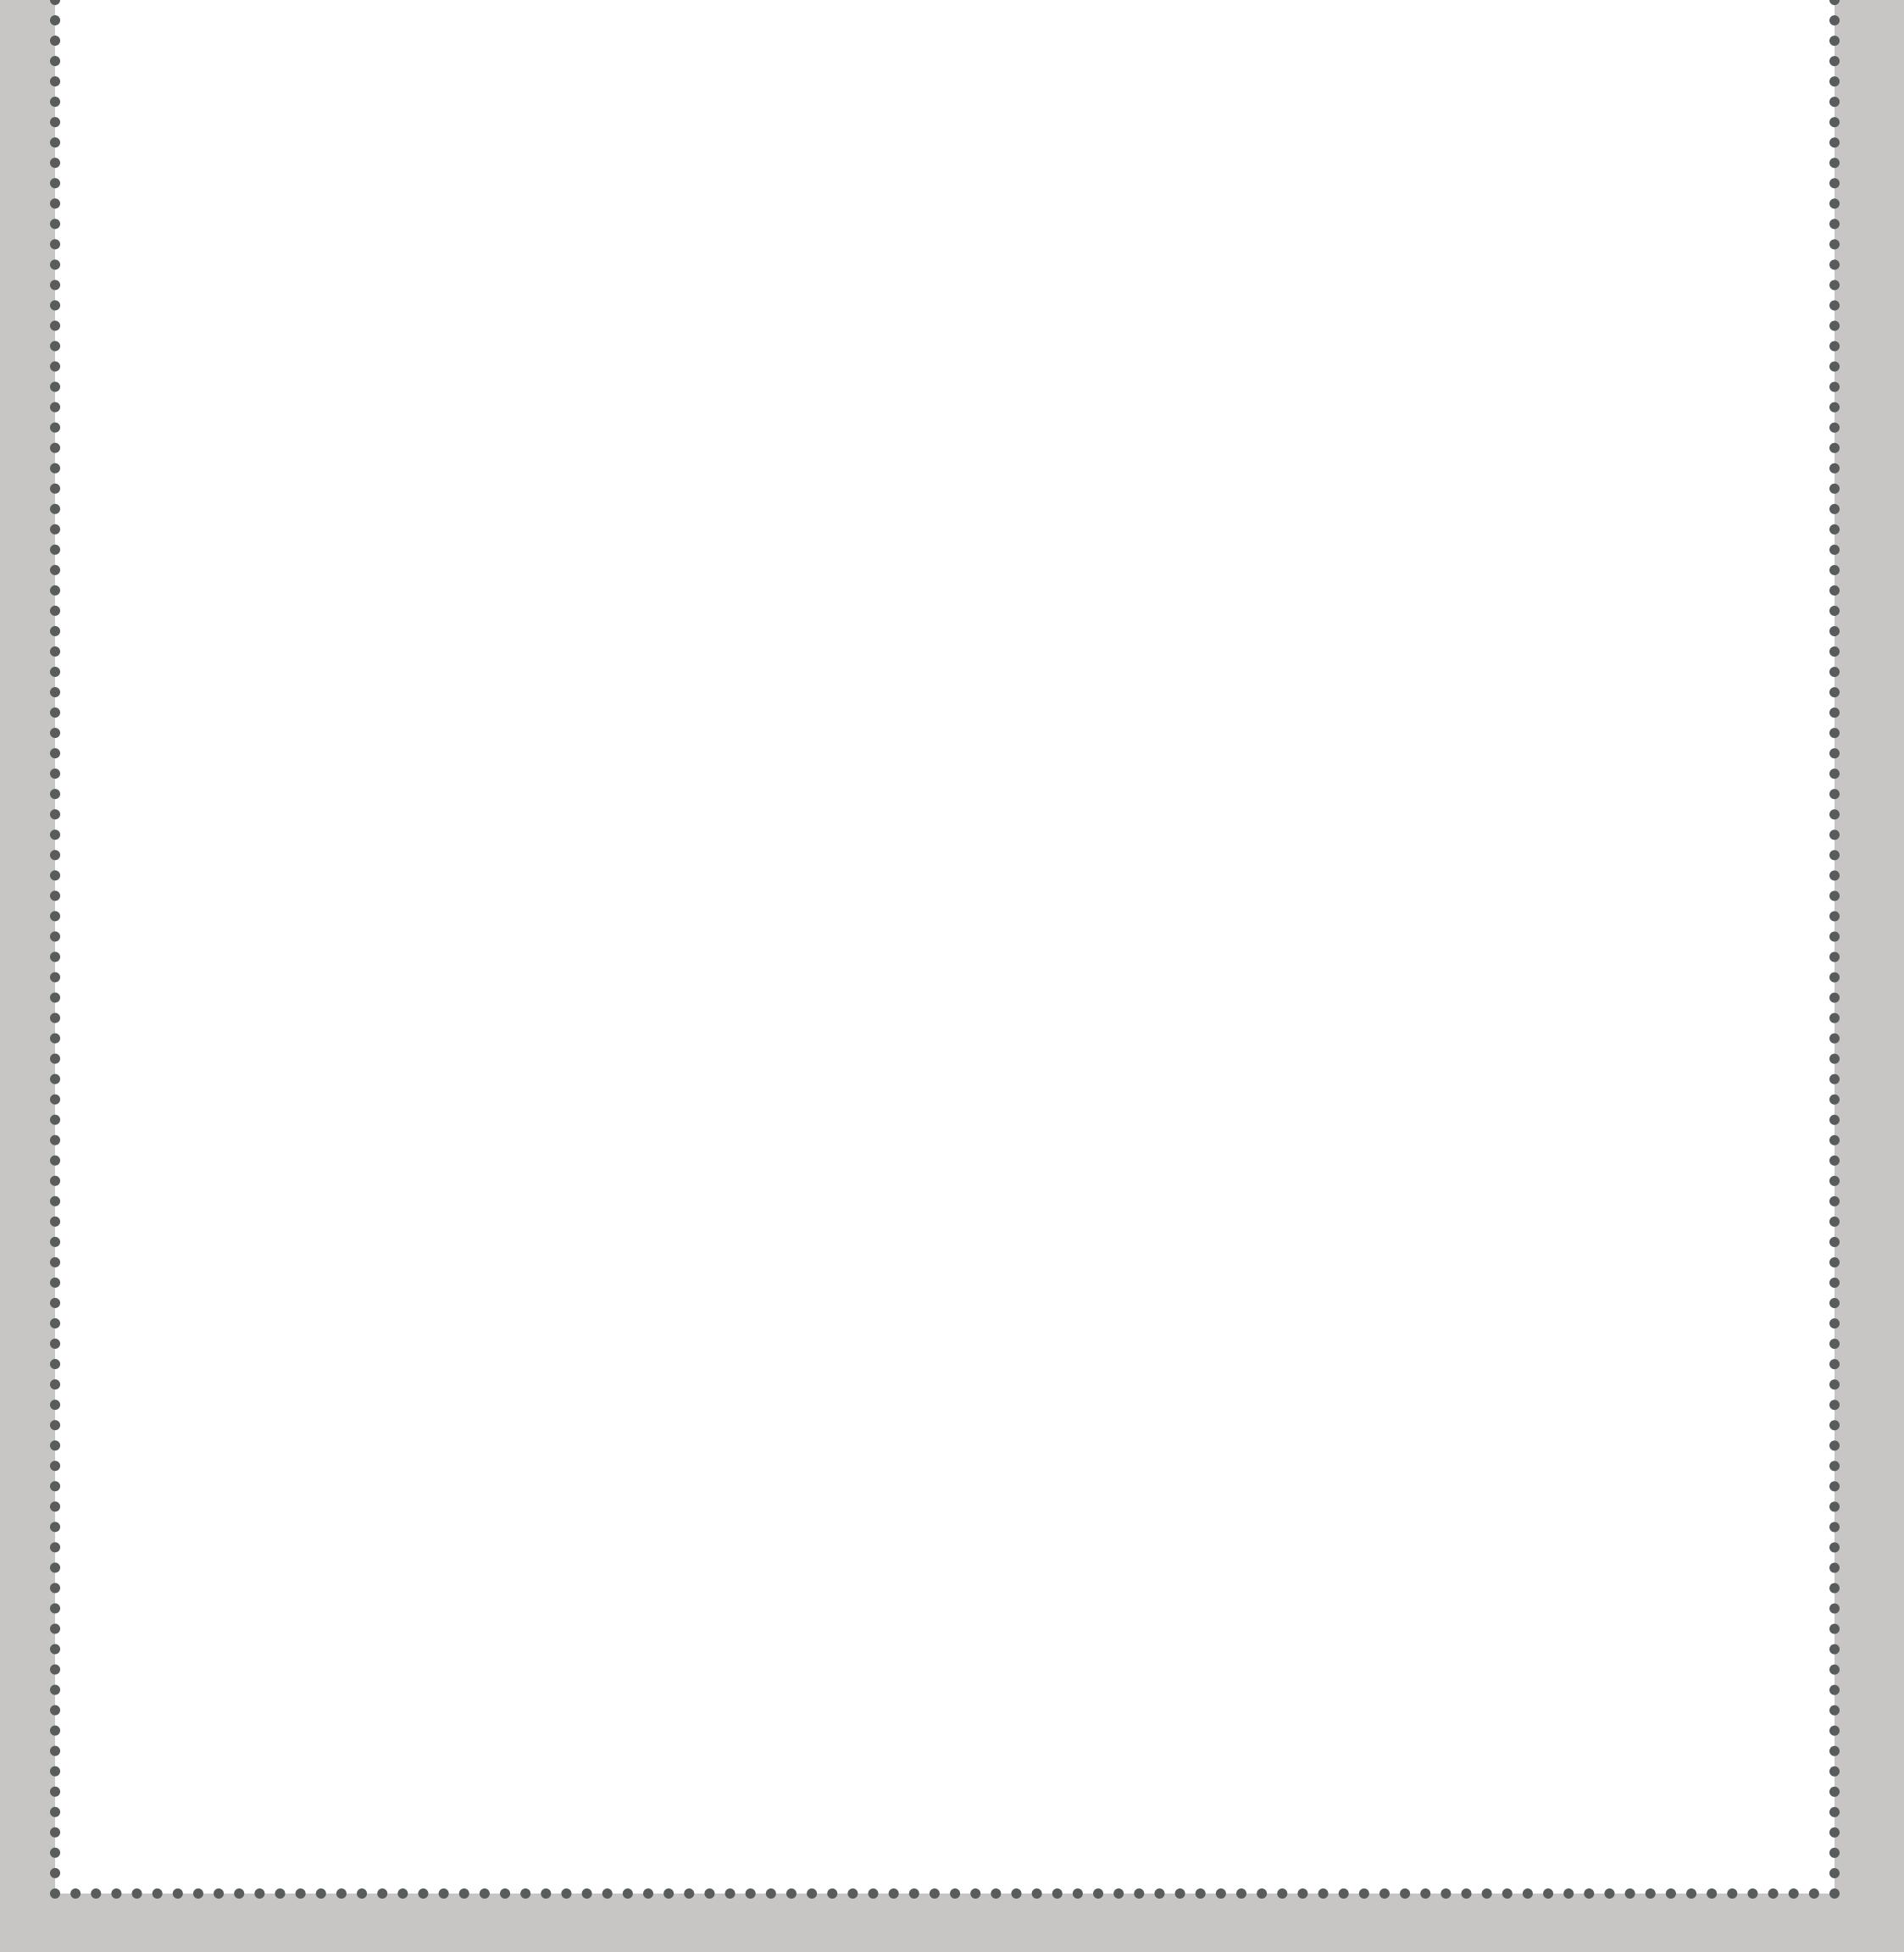

## **Trim Size: 96"x 24"**

To ensure that there are no white borders on you finished banner make sure any design extends to the edge of the product.

## Safe Area: 94"x22"

Everything inside of this area is safe. Keep all important content within this box.

## 24"X96" Trim Size

22"x94" Safe Area

Photosoftee
Business Printing Product
Design Guidelines